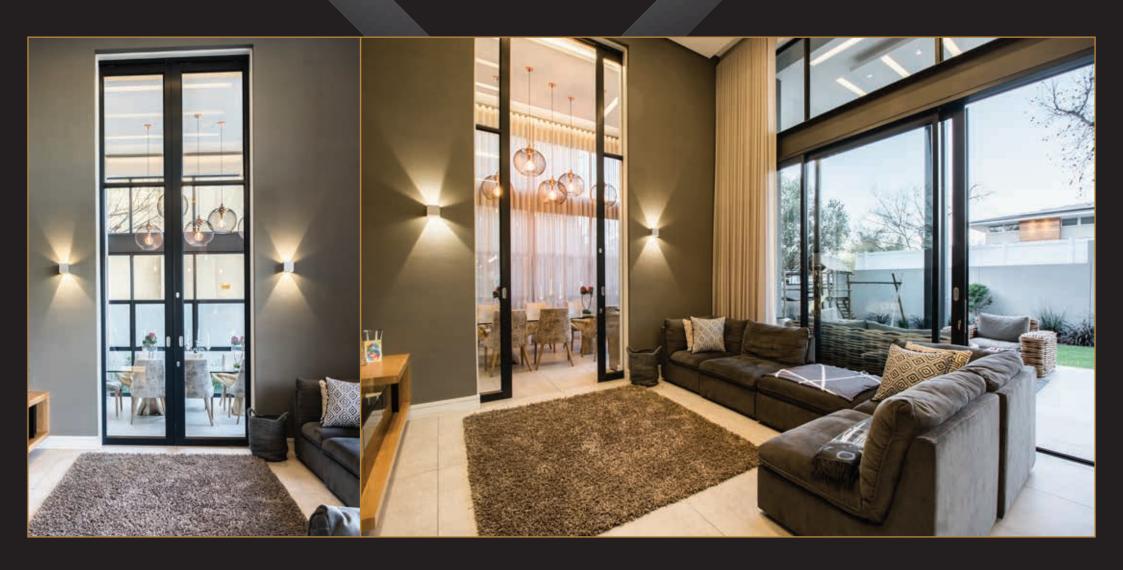

## DOORS INFINITY SLIDERTM

Our INFINITY Slider™ combines flawless operation and high weather resistance with an attractive design for effortless retraction of sliding doors and windows. These can be manufactured up to a height of 3.4 meters which allow for unparalleled panoramic views. In addition, the tried and tested four point lock guarantee's maximum security.

#### Main advantages:

- Convenient and effortless operation due to innovative closing motion and heavy duty rollers that are engineered to sustain a weight of 300kg per panel. This allows for large format "glass walls" which blur the lines between indoor and outdoor spaces
- The 4 point locking mechanism provides the ultimate security barrier and peace of mind
- The stainless steel track maintains its like new appeal compared to the standard powder coated tracks which age quickly due to wear in even the most minimal use environments
- Large sliding panels can be realised of up to 3.4 meters high which allows for superior panoramic views
- A Modular Frame allows for an INFINATE amount of sliding panels with a variety of sliding directions
- Drainage channels with weeping holes in the sill were designed to direct water flow that gathers within the system to flow directly to the outside which ensures that water isn't trapped within the sill
- EPDM Gaskets are used to ensure minimal shrinkage is experienced. This achieves maximum resistance against air and weather infiltration
- Sliding panels stack flush with one another when opened in a single direction. This
  allows for a maximum opening and a clean, sleek aesthetic

## DOORS ROMA FOLDINGTM

Our Folding Stacking Door combines convenient operation, high burglar resistance with heavy duty hinges that complement the doors attractive design. The handle design will complement any premium home. The European design locks and fittings allow for the maximum security resistance and an unprecedented premium aesthetic for your home or commercial building. In addition to this the gaskets used throughout the system as well as the closed unit lever bolt outperform any door in the market with a high air and weather resistance.

#### Main advantages:

- Convenient and easy operation with little effort
- Heavy duty hinges and European design locks and fittings
- High aesthetic appeal with premium hardware
- The 3 point locking mechanism provides the ultimate security barrier
- High Air and weather resistance due to gasket and closed unit rotary bolts
- The stainless steel track maintains its like new appeal compared to the standard powder coated tracks which age quickly due to wear in even the most minimal use environments
- Large sliding folding panels can be realised of up to 3.2 meters high
- Drainage channels with weeping holes in the sill were designed to direct water flow that gathers within the system to flow directly to the outside which ensures that water isn't trapped within the sill