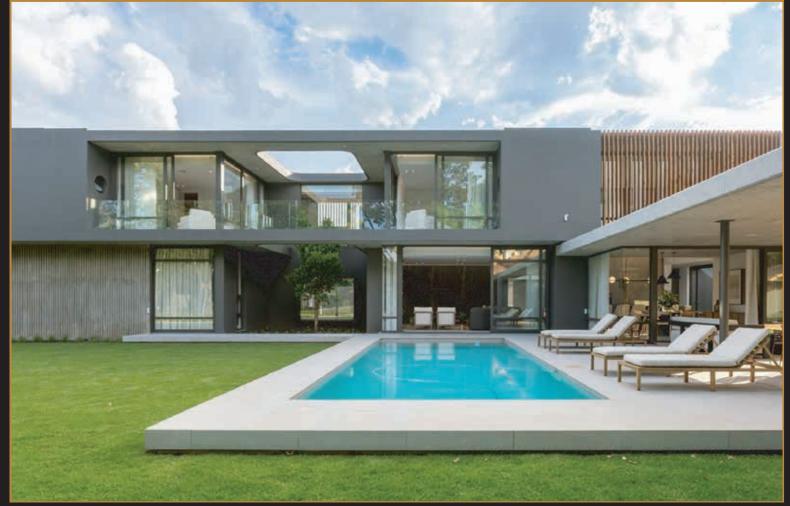

# MÉYERSDAL ECO ÉSTATE

- INFINITY Sliding<sup>™</sup> door
- Nova Euro Casement™
   windows
- Nero Hinged<sup>™</sup> doors
- Qualicoat class 1 Matt
   Jet Black
- Low Emissivity glass

## RESIDENTIAL HOUSE C - MEYERSDAL ECO ESTATE