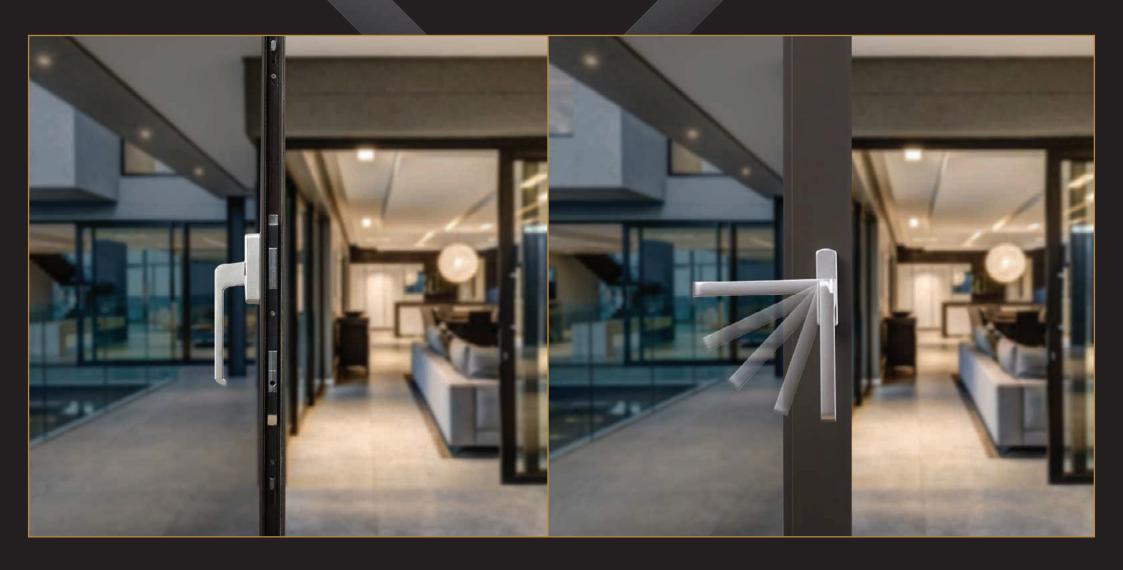

## DOORS INFINITY SLIDERTM

Our INFINITY Slider™ combines flawless operation and high weather resistance with an attractive design for effortless retraction of sliding doors and windows. These can be manufactured up to a height of 3.4 meters which allow for unparalleled panoramic views. In addition, the tried and tested four point lock guarantee's maximum security.

#### Main advantages:

- Convenient and effortless operation due to innovative closing motion and heavy duty rollers that are engineered to sustain a weight of 300kg per panel. This allows for large format "glass walls" which blur the lines between indoor and outdoor spaces
- The 4 point locking mechanism provides the ultimate security barrier and peace of mind
- The stainless steel track maintains its like new appeal compared to the standard powder coated tracks which age quickly due to wear in even the most minimal use environments
- Large sliding panels can be realised of up to 3.4 meters high which allows for superior panoramic views
- A Modular Frame allows for an INFINATE amount of sliding panels with a variety of sliding directions
- Drainage channels with weeping holes in the sill were designed to direct water flow that gathers within the system to flow directly to the outside which ensures that water isn't trapped within the sill
- EPDM Gaskets are used to ensure minimal shrinkage is experienced. This achieves maximum resistance against air and weather infiltration
- Sliding panels stack flush with one another when opened in a single direction. This
  allows for a maximum opening and a clean, sleek aesthetic