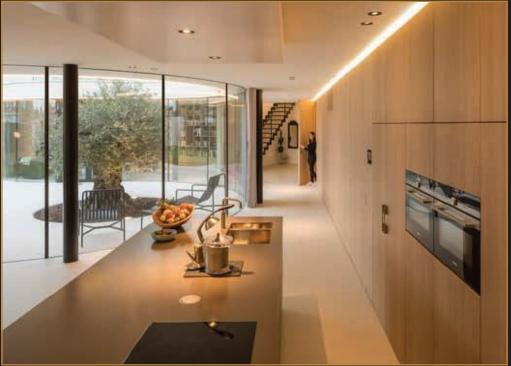

## DOORS INFINITY SLIDERTM

Our INFINITY Slider™ combines flawless operation and high weather resistance with an attractive design for effortless retraction of sliding doors and windows. These can be manufactured up to a height of 3.4 meters which allow for unparalleled panoramic views. In addition, the tried and tested four point lock guarantee's maximum security.

#### Main advantages:

- Convenient and effortless operation due to innovative closing motion and heavy duty rollers that are engineered to sustain a weight of 300kg per panel. This allows for large format "glass walls" which blur the lines between indoor and outdoor spaces
- The 4 point locking mechanism provides the ultimate security barrier and peace of mind
- The stainless steel track maintains its like new appeal compared to the standard powder coated tracks which age quickly due to wear in even the most minimal use environments
- Large sliding panels can be realised of up to 3.4 meters high which allows for superior panoramic views
- A Modular Frame allows for an INFINATE amount of sliding panels with a variety of sliding directions
- Drainage channels with weeping holes in the sill were designed to direct water flow that gathers within the system to flow directly to the outside which ensures that water isn't trapped within the sill
- EPDM Gaskets are used to ensure minimal shrinkage is experienced. This achieves maximum resistance against air and weather infiltration
- Sliding panels stack flush with one another when opened in a single direction. This
  allows for a maximum opening and a clean, sleek aesthetic