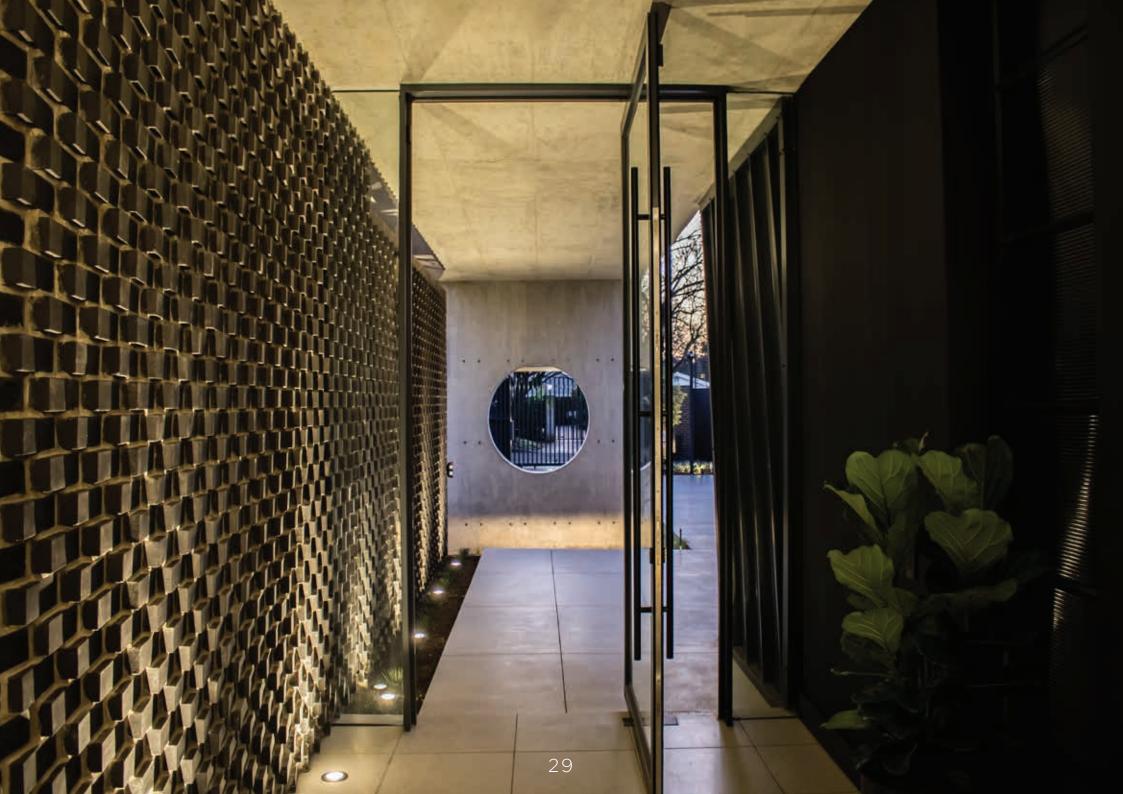

# RESIDENTIAL STAND 341 - RYNFIELD ESTATE

- INFINITY Sliding<sup>™</sup> door
- Nova Euro Casement™ windows
- Nero Hinged<sup>™</sup> doors
- Nero Louvre doo
- Qualicoat class 2 Matt
   Black Grey
- x1<sup>™</sup> & x2<sup>™</sup> Standard

# RESIDENTIAL STAND 341 - RYNFIELD ESTATE