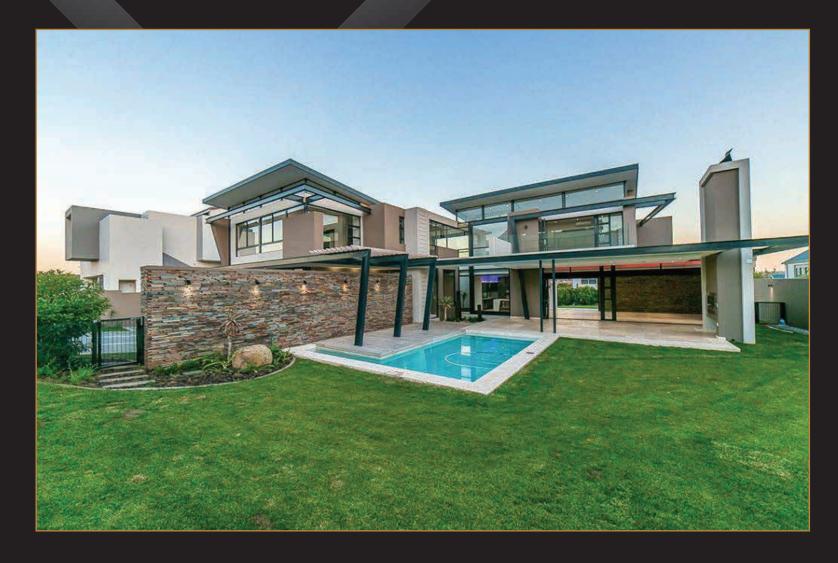

# RESIDENTIAL STAND 341 - RYNFIELD ESTATE

- INFINITY Sliding<sup>™</sup> door
- Nova Euro Casement™ windows
- Nero Hinged<sup>™</sup> doors
- Nero Louvre doo
- Qualicoat class 2 Matt
   Black Grey
- x1<sup>™</sup> & x2<sup>™</sup> Standard

# RESIDENTIAL STAND 341 - RYNFIELD ESTATE