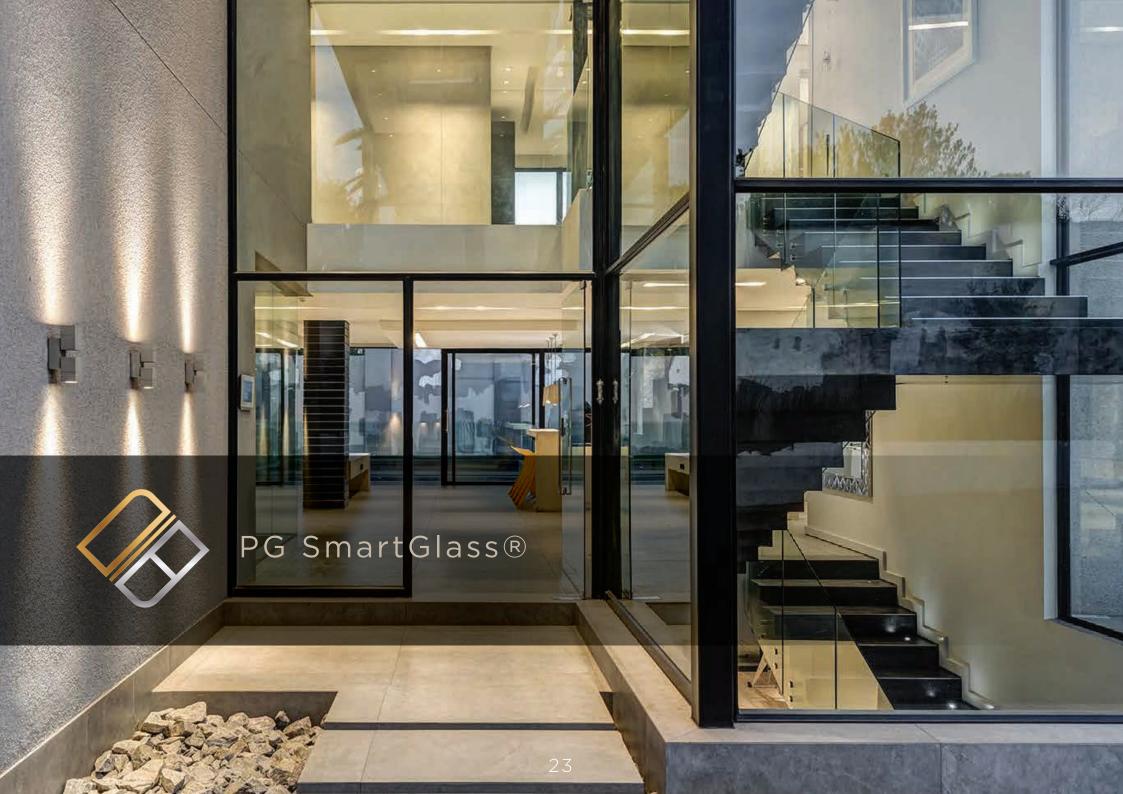

### PG SmartGlass®

Our X1™ single glazed range of laminated glass panes carries a range of specialised coatings. This allows homeowners to use more glass whilst complying with legislation and benefiting from safety, security, sound reduction and UV control. It is important to note that legislation compliance does not necessarily lead to thermal comfort. That is why we offer a range of different performance options that can be specified to manage different solar and thermal comfort requirements for your home.

Our X2™ double glazed range is constructed using two panes of performance glass If you need the very best blend of insulation, light, energy efficiency and all round comfort, the X2™ range has you covered. You have the choice of using laminated glass to enhance the secondary benefits of safety, security, sound reduction and UV control.