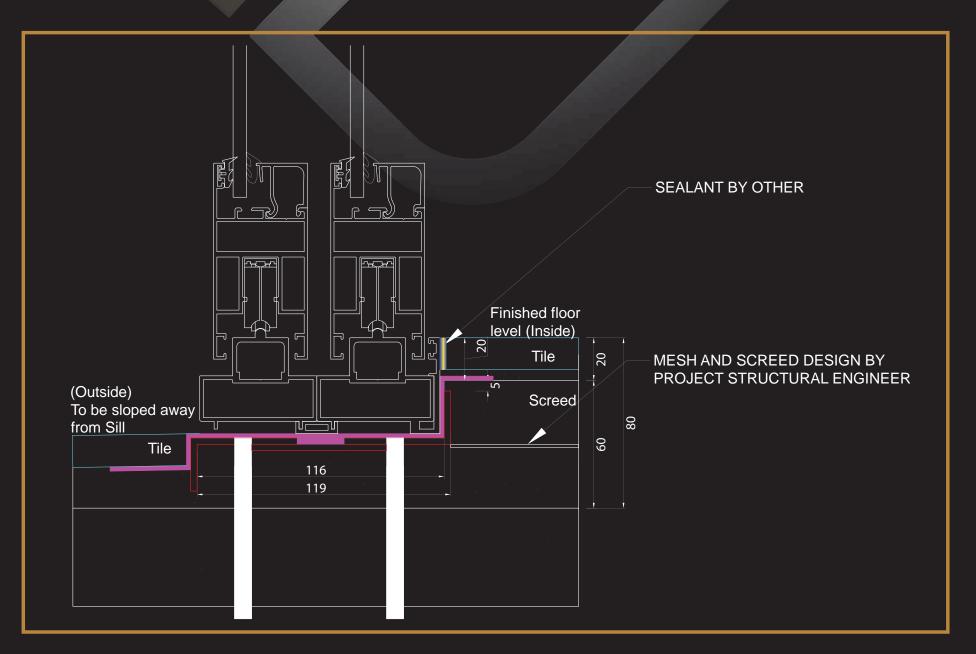

### NEW INNOVATION™ - FLUSH SILL

With our innovative subsills and installation methodology we are able to achieve flush floor levels with our infinity slider™ creating a blur between indoors and outdoors of a home.

\*NOTE: In order to achieve this we will have to be involved in the design phase of your project as the stormwater reticulation would need accommodate additional outlets to address stormwater accumulation in our subsill.