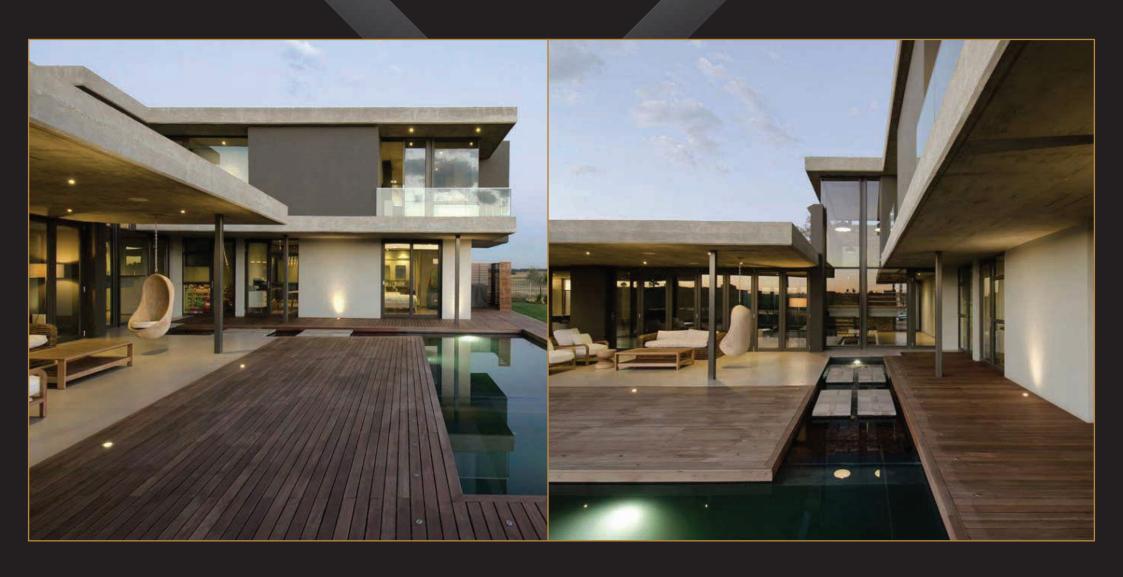

# RESIDENTIAL HOUSE C

# MÉYERSDAL ECO ÉSTATE

- INFINITY Sliding<sup>™</sup> door
- Nova Euro Casement™
   windows
- Nero Hinged<sup>™</sup> doors
- Qualicoat class 1 Matt
   Jet Black
- Low Emissivity glass

## RESIDENTIAL HOUSE C - MEYERSDAL ECO ESTATE