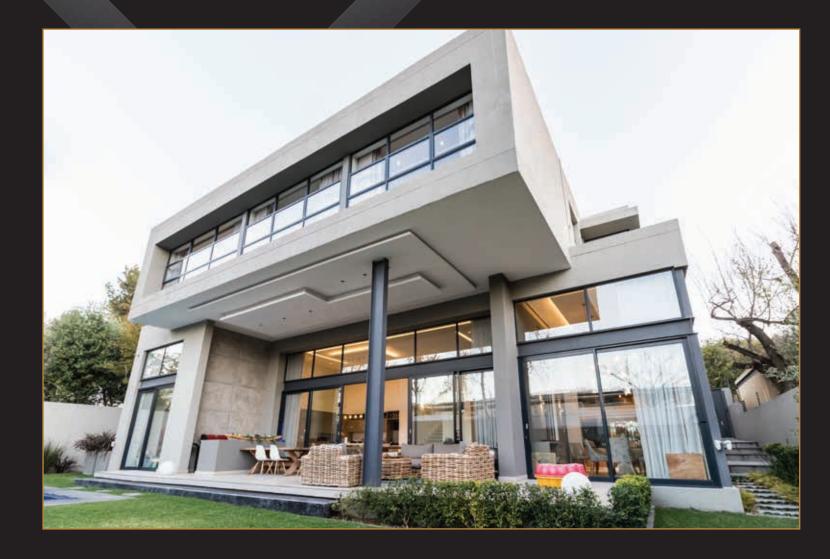

### RESIDENTIAL HOUSE B - BIRDHAVEN

- Louvre fixed windows
- INFINITY sliding<sup>™</sup> doors
- NERO Double & single hinged™ doors
- INFINITY Cavity sliders<sup>™</sup>
- NOVA EURO casement™ windows
- Matt Jet Black powder coating
- Double Glazed Units,
   Premium insulation
   properties

## RESIDENTIAL HOUSE B - BIRDHAVEN