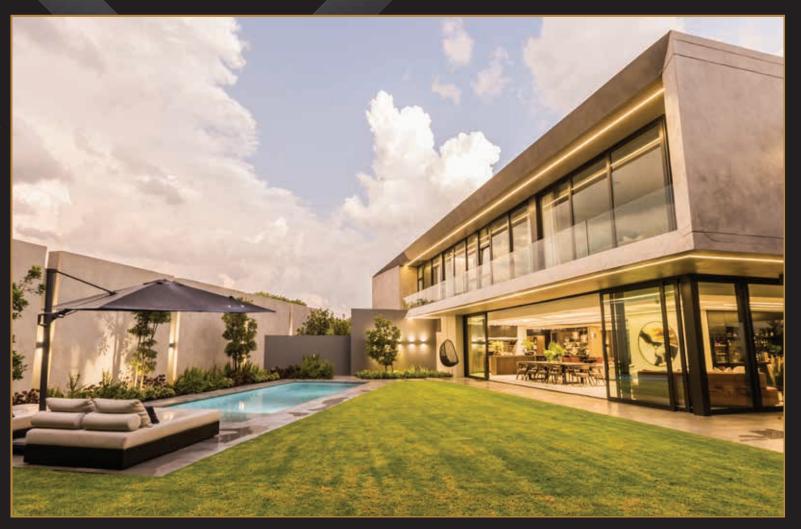

### RESIDENTIAL HOUSE B - BIRDHAVEN

- Louvre fixed windows
- INFINITY sliding<sup>™</sup> doors
- NERO Double & single hinged™ doors
- INFINITY Cavity sliders<sup>™</sup>
- NOVA EURO casement™ windows
- Matt Jet Black powder coating
- Double Glazed Units,
   Premium insulation
   properties

## RESIDENTIAL HOUSE B - BIRDHAVEN