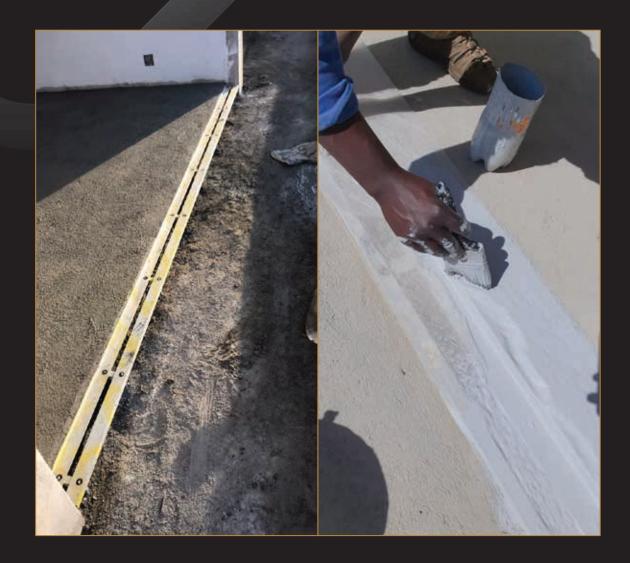

### INSTALLATION METHODOLOGY

IKON Aluminium™ recommends best practice of installation methodologies to ensure that our products perform optimally without any unnecessary stress or friction on the Hardware and aluminium profiles.

This will ensure that our products perform BEST without unnecessary and frequent maintenance. In addition to this, leaking issues are also prevented.

These methodologies are based on European standards which are considered to be best practice around the world.