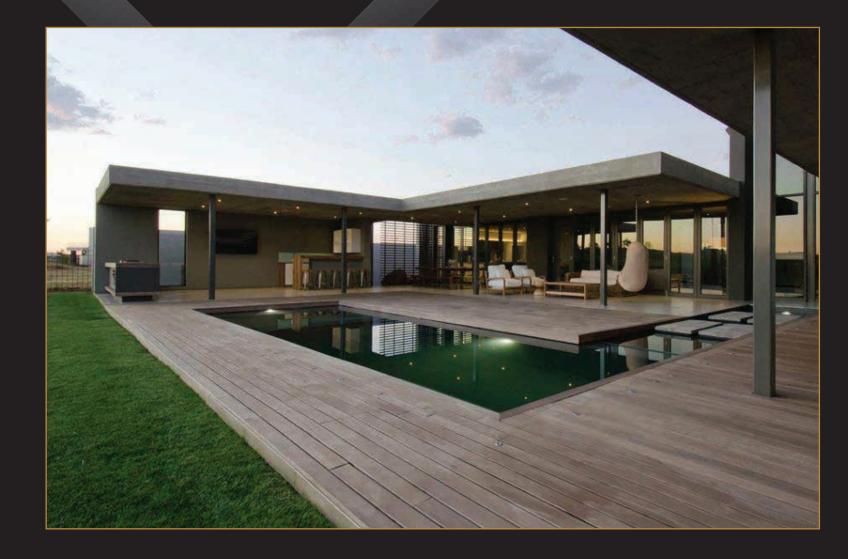

# RESIDENTIAL HOUSE C

# MÉYERSDAL ECO ÉSTATE

- INFINITY Sliding<sup>™</sup> door
- Nova Euro Casement™
   windows
- Nero Hinged<sup>™</sup> doors
- Qualicoat class 1 Matt
   Jet Black
- Low Emissivity glass

## RESIDENTIAL HOUSE C - MEYERSDAL ECO ESTATE