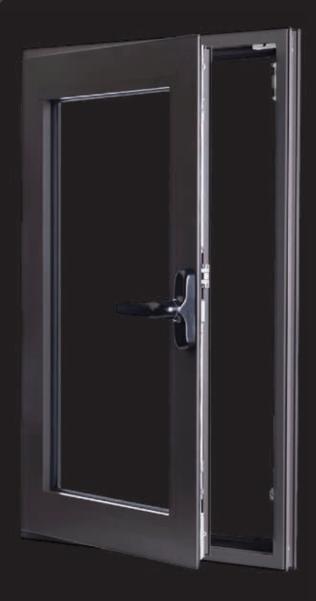

# DOORS NERO HINGEDTM

Our Hinged door combines convenient operation, high burglar resistance with heavy duty hinges that complement the doors attractive design. The handle design will complement the highest level of any premium home or commercial building. The European designed locks and fittings allow for the maximum security resistance and an unprecedented premium aesthetic for your Luxury home or commercial building.

#### Main advantages:

- Convenient and easy operation with little effort
- Heavy duty hinges and European design locks and fittings
- High aesthetic appeal with premium hardware
- The 3 point Locking mechanism provides the ultimate security barrier
- High Air and weather resistance due to gasket and closed unit rotary bolts
- Large door panels can be realised of up to 1.2 meters wide and 3.2 meters high
- Drainage channels with weeping holes in the sill were designed to direct water flow that gathers within the system to flow directly to the outside which ensures that water isn't trapped within the sill