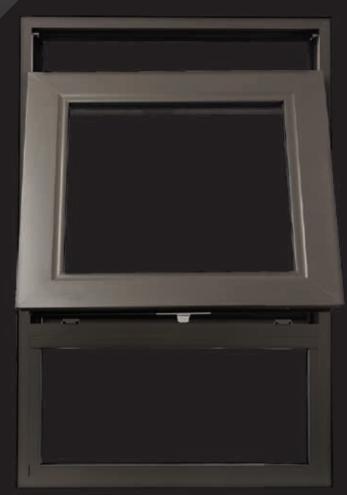

### NOVA EURO CASEMENTTM - FRICTION STAY

The outward opening function frequently offers substantial benefits such as efficient ventilation and no disturbing sash in the room. With its large sash formats and optimised functions the Nova Euro casement™ delivers a premium finish that compliments luxury homes and commercial spaces.

#### Features:

- High performance multi-chamber system in symmetric design, quality assured weather chambers ensure top performance against weather conditions
- Corner and butt joint connection Technology for high rigidity of frames

#### Fittings:

- lateral application for side-hung opening
- top-side application for top-hung opening
- Sash weight: up to 45 kg
- Sash formats (w x h): up to 1700 mm x 1700 mm