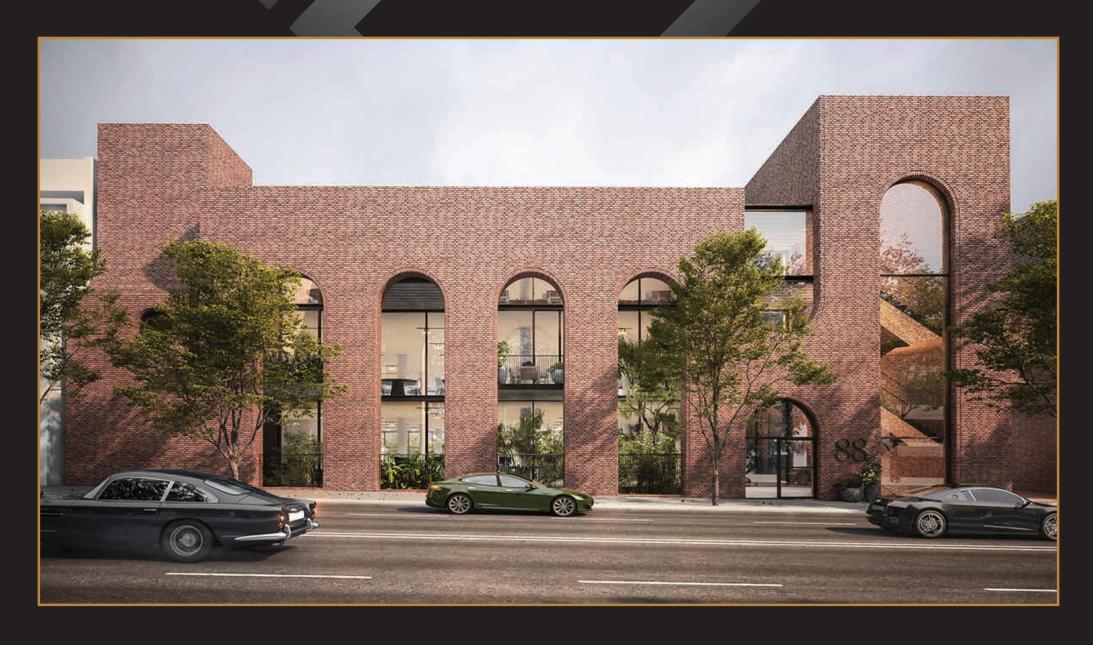

### CURVE AND ARCH WINDOWS

The lines of curve and arch soften a space, create interest, and make a statement. Whether they are doorways, windows, and arches or purely external or internal design features, they are incorporated into the plans of a home with purpose and design sensibility.

In order to achieve the best possible finish, we have sourced the best CNC machinery to ensure that the arched and curved windows and doors are manufactured at an international level.

## CURVE AND ARCH WINDOWS