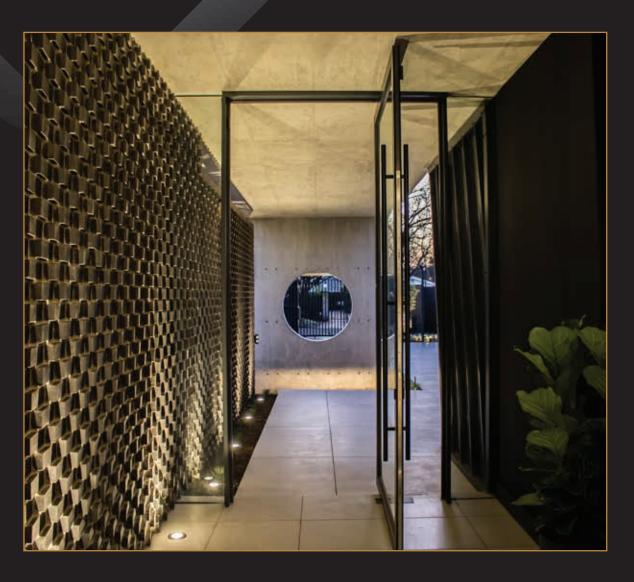

# DOORS PIATRA PIVOTIM

Our Pivot door is designed for luxury homes that are looking for a wow factor when receiving someone into their home. With its Italian 3 point multi locking point lock, the heavy duty floor spring with a 90 degree hold open function and soft closing mechanism. The handle of 2m long and cylindrical look and feel finishes the PIATRA Pivot™ doors bold appearance and presence it delivers for any premium luxury Home.

#### Main advantages:

- Convenient and easy operation with little effort
- Heavy duty floor spring with 90 degree hold open function to ensure the door isn't slammed closed by the elements
- The floor spring performs a soft closing function
- High end aesthetic appeal with premium
   3 point multi Lock
- Large door panels can be realised of up to 2 meters wide and 4 meters high
- Optional Automation
- A fitted drop seal for extreme weather resistance