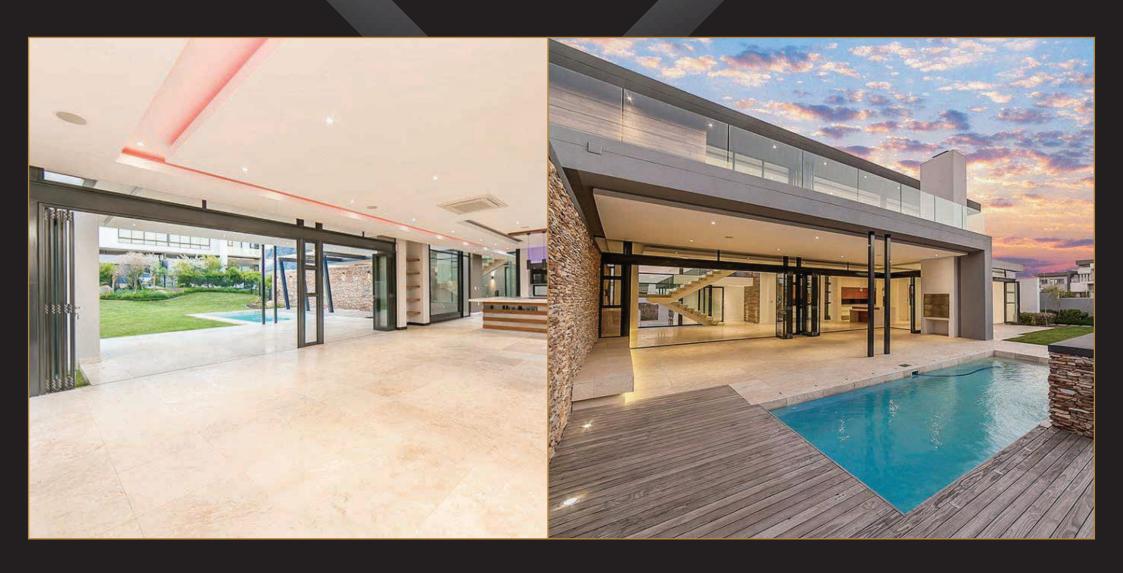

### RESIDENTIAL HOUSE B - BIRDHAVEN

- Louvre fixed windows
- INFINITY sliding<sup>™</sup> doors
- NERO Double & single hinged™ doors
- INFINITY Cavity sliders<sup>™</sup>
- NOVA EURO casement™ windows
- Matt Jet Black powder coating
- Double Glazed Units,
   Premium insulation
   properties

## RESIDENTIAL HOUSE B - BIRDHAVEN