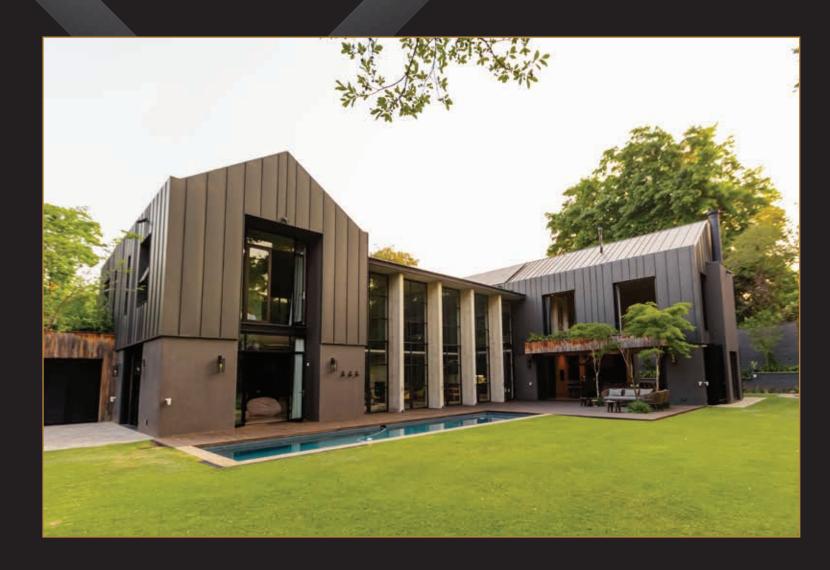

# MÉYERSDAL ECO ÉSTATE

- INFINITY Sliding<sup>™</sup> door
- Nova Euro Casement™
   windows
- Nero Hinged<sup>™</sup> doors
- Qualicoat class 1 Matt
   Jet Black
- Low Emissivity glass

## RESIDENTIAL HOUSE C - MEYERSDAL ECO ESTATE