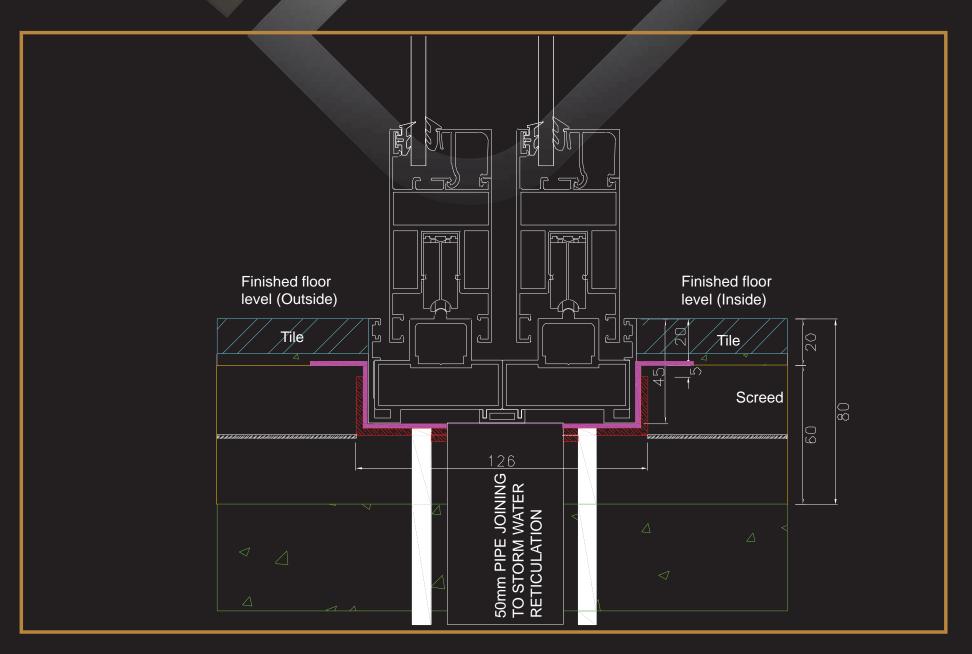

### NEW INNOVATION™ - FLUSH SILL

With our innovative subsills and installation methodology we are able to achieve flush floor levels with our infinity slider™ creating a blur between indoors and outdoors of a home.

\*NOTE: In order to achieve this we will have to be involved in the design phase of your project as the stormwater reticulation would need accommodate additional outlets to address stormwater accumulation in our subsill.

### NEW INNOVATION™ - FLUSH SILL