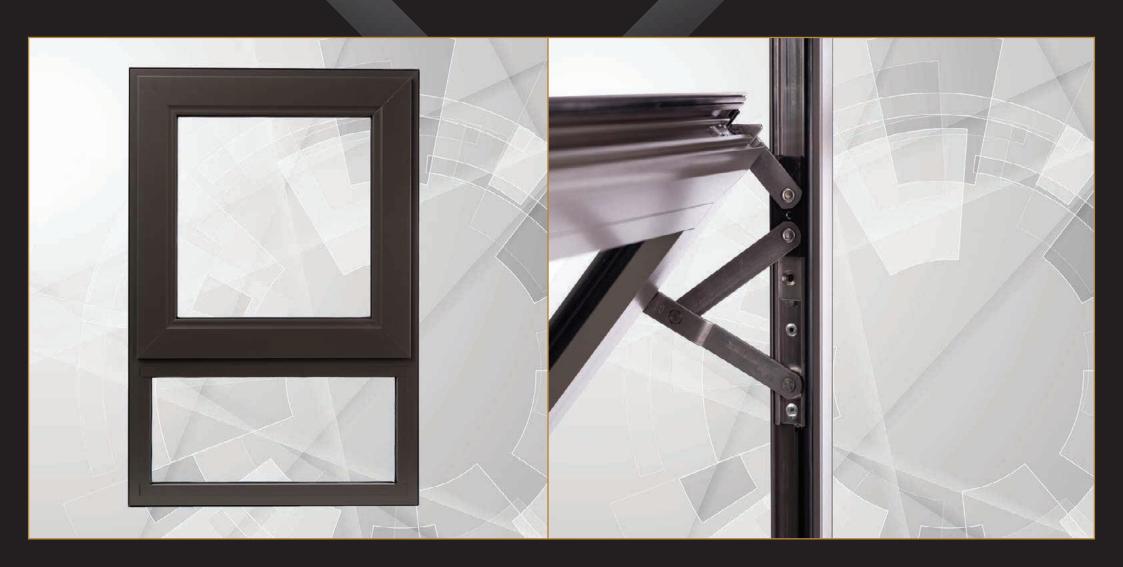

### NOVA EURO CASEMENTTM - FRICTION STAY

The outward opening function frequently offers substantial benefits such as efficient ventilation and no disturbing sash in the room. With its large sash formats and optimised functions the Nova Euro casement™ delivers a premium finish that compliments luxury homes and commercial spaces.

#### Features:

- High performance multi-chamber system in symmetric design, quality assured weather chambers ensure top performance against weather conditions
- Corner and butt joint connection Technology for high rigidity of frames

#### Fittings:

- lateral application for side-hung opening
- top-side application for top-hung opening
- Sash weight: up to 45 kg
- Sash formats (w x h): up to 1700 mm x 1700 mm

# WINDOWS NOVA EURO CASEMENTTM - FRICTION STAY