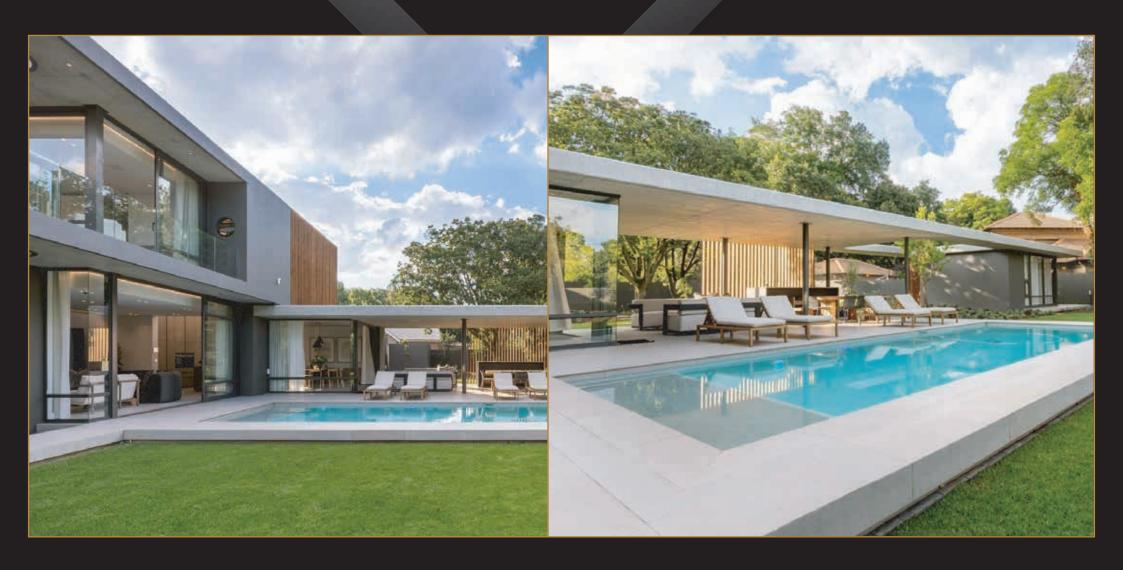

# RESIDENTIAL STAND 341 - RYNFIELD ESTATE

- INFINITY Sliding<sup>™</sup> door
- Nova Euro Casement™ windows
- Nero Hinged<sup>™</sup> doors
- Nero Louvre doo
- Qualicoat class 2 Matt
   Black Grey
- x1<sup>™</sup> & x2<sup>™</sup> Standard

# RESIDENTIAL STAND 341 - RYNFIELD ESTATE