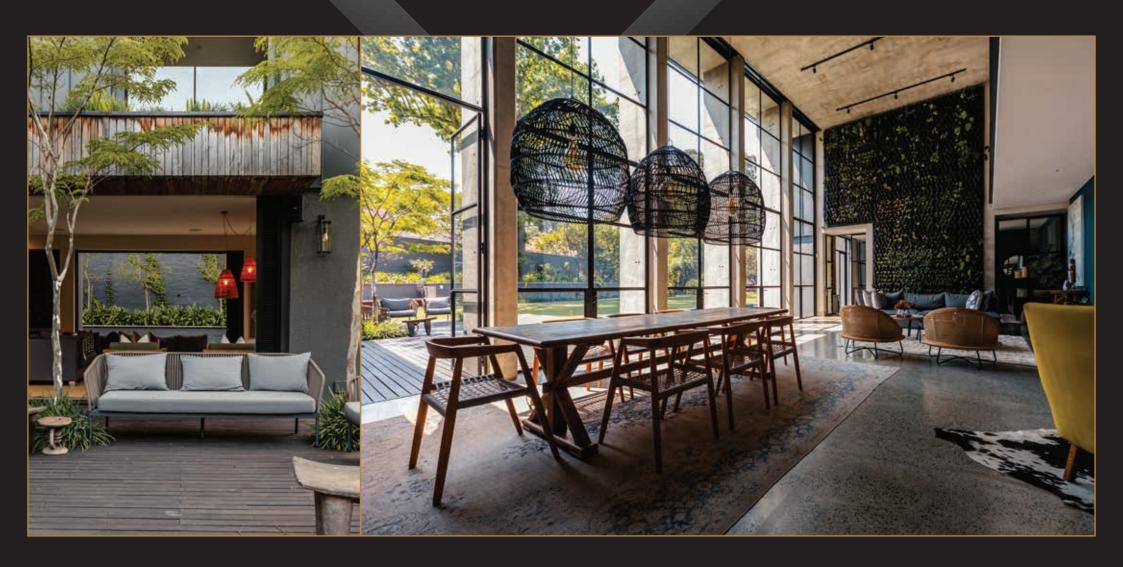

### RESIDENTIAL HOUSE B - BIRDHAVEN

- Louvre fixed windows
- INFINITY sliding<sup>™</sup> doors
- NERO Double & single hinged™ doors
- INFINITY Cavity sliders<sup>™</sup>
- NOVA EURO casement™ windows
- Matt Jet Black powder coating
- Double Glazed Units,
   Premium insulation
   properties

## RESIDENTIAL HOUSE B - BIRDHAVEN