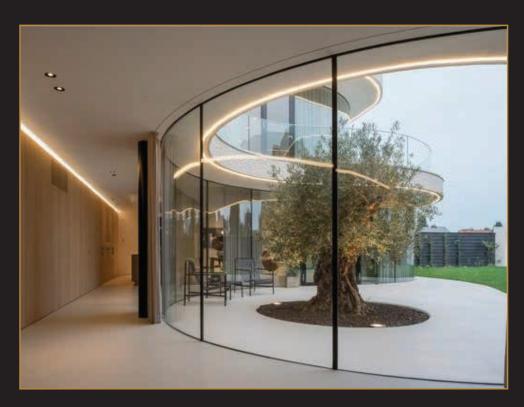

## DOORS INFINITY SLIDERTM

Our INFINITY Slider™ combines flawless operation and high weather resistance with an attractive design for effortless retraction of sliding doors and windows. These can be manufactured up to a height of 3.4 meters which allow for unparalleled panoramic views. In addition, the tried and tested four point lock guarantee's maximum security.

#### Main advantages:

- Convenient and effortless operation due to innovative closing motion and heavy duty rollers that are engineered to sustain a weight of 300kg per panel. This allows for large format "glass walls" which blur the lines between indoor and outdoor spaces
- The 4 point locking mechanism provides the ultimate security barrier and peace of mind
- The stainless steel track maintains its like new appeal compared to the standard powder coated tracks which age quickly due to wear in even the most minimal use environments
- Large sliding panels can be realised of up to 3.4 meters high which allows for superior panoramic views
- A Modular Frame allows for an INFINATE amount of sliding panels with a variety of sliding directions
- Drainage channels with weeping holes in the sill were designed to direct water flow that gathers within the system to flow directly to the outside which ensures that water isn't trapped within the sill
- EPDM Gaskets are used to ensure minimal shrinkage is experienced. This achieves maximum resistance against air and weather infiltration
- Sliding panels stack flush with one another when opened in a single direction. This
  allows for a maximum opening and a clean, sleek aesthetic

### NEW INNOVATION™ - FLUSH SILL

With our innovative subsills and installation methodology we are able to achieve flush floor levels with our infinity slider™ creating a blur between indoors and outdoors of a home.

\*NOTE: In order to achieve this we will have to be involved in the design phase of your project as the stormwater reticulation would need accommodate additional outlets to address stormwater accumulation in our subsill.