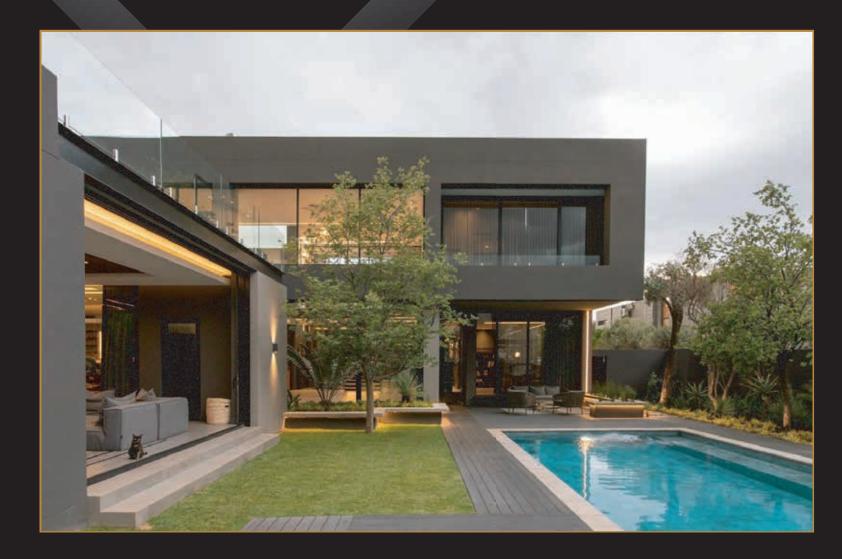

# RESIDENTIAL STAND 341 - RYNFIELD ESTATE

- INFINITY Sliding<sup>™</sup> door
- Nova Euro Casement™ windows
- Nero Hinged<sup>™</sup> doors
- Nero Louvre doo
- Qualicoat class 2 Matt
   Black Grey
- x1<sup>™</sup> & x2<sup>™</sup> Standard

# RESIDENTIAL STAND 341 - RYNFIELD ESTATE