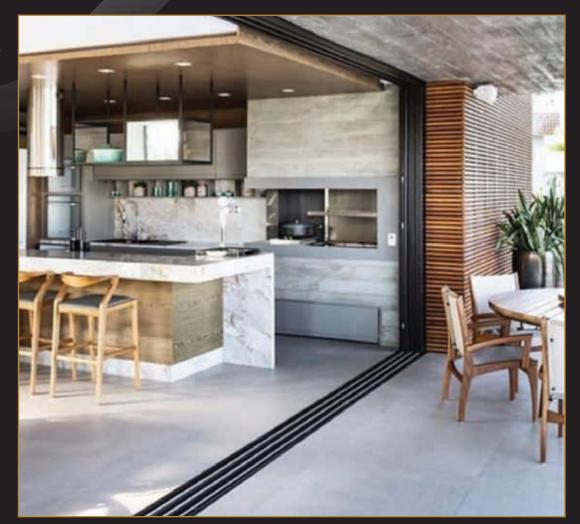

### NEW INNOVATION™ - FLUSH SILL

With our innovative subsills and installation methodology we are able to achieve flush floor levels with our infinity slider™ creating a blur between indoors and outdoors of a home.

\*NOTE: In order to achieve this we will have to be involved in the design phase of your project as the stormwater reticulation would need accommodate additional outlets to address stormwater accumulation in our subsill.