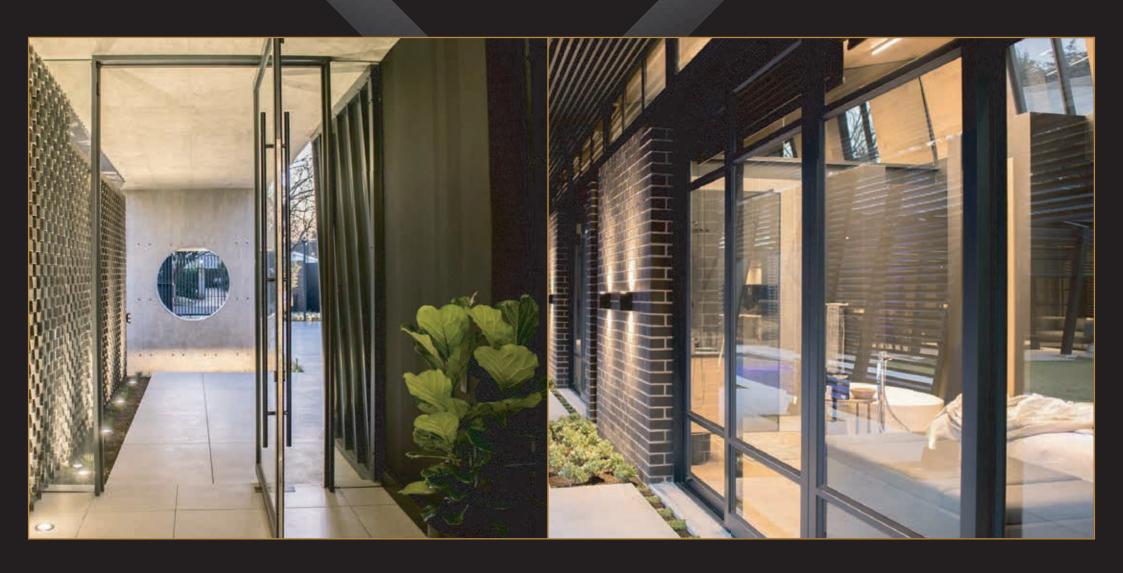

### RESIDENTIAL HOUSE B - BIRDHAVEN

- Louvre fixed windows
- INFINITY sliding<sup>™</sup> doors
- NERO Double & single hinged™ doors
- INFINITY Cavity sliders<sup>™</sup>
- NOVA EURO casement™ windows
- Matt Jet Black powder coating
- Double Glazed Units,
   Premium insulation
   properties

## RESIDENTIAL HOUSE B - BIRDHAVEN